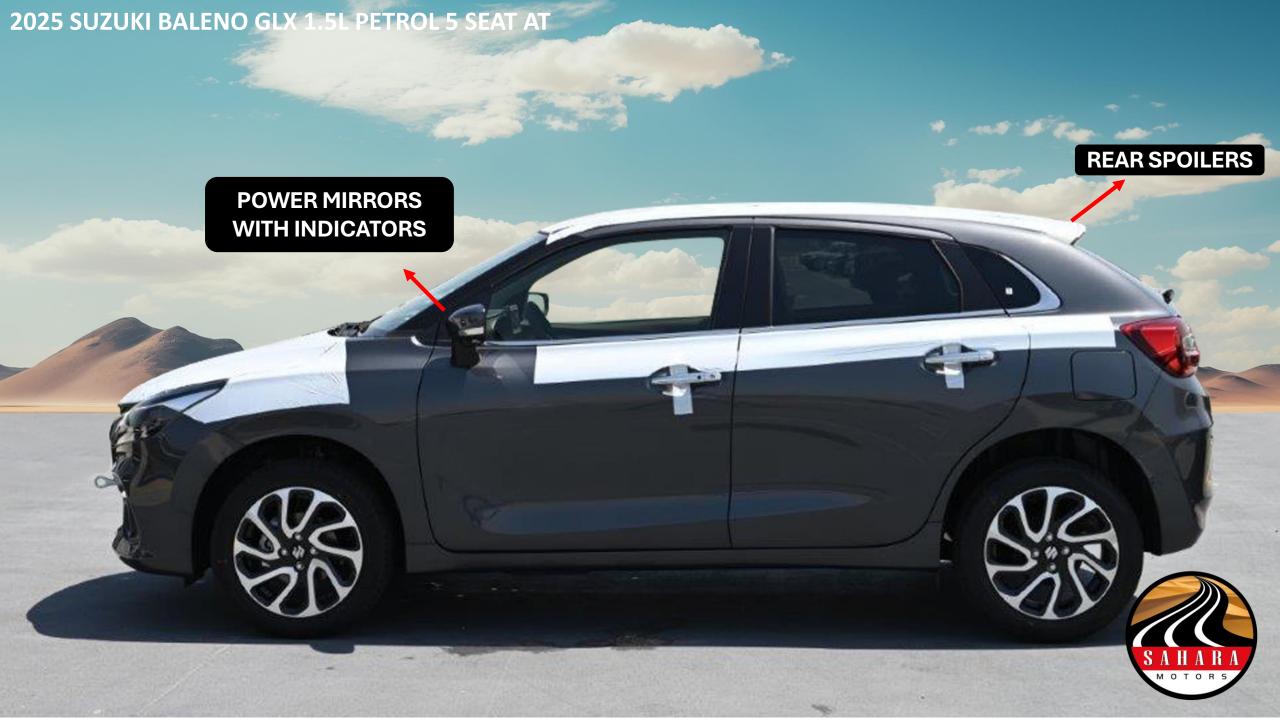

## 2025 SUZUKI SWIFT HATCHBACK GLX 1.2L CVT

**ACOUSTIC HOOD** 

**ALUMINIUM WHEELS** 

**CHROME DOOR HANDLES** 

**CHROME EXHAUST PIPES** 

**DAYTIME RUNNING LIGHTS - LED** 

DOOR MIRRORS WITH SIDE TURN SIGNAL

**ELECTRIC DOOR MIRRORS** 

**FOG LAMP - FRONT AND REAR** 

**HID HEADLIGHTS** 

HIGH MOUNT STOP LAMP

**LED FOG LIGHTS** 

**OFF-ROAD DAMPERS** 

**POWER TAILGATE** 

**POWER WINDOWS - FRONT AND REAR** 

**REAR SPOILER** 

**REAR WINDOW DEFOGGER** 

**ROOF SPOILER** 

**WHEELS - ALLOY** 

**COMFORT FEATURES** 

12V SOCKET - FRONT ONLY

**360-DEGREE CAMERA** 

**ACTIVE STEERING** 

**AUDIO CONTROLS ON STEERING WHEEL** 