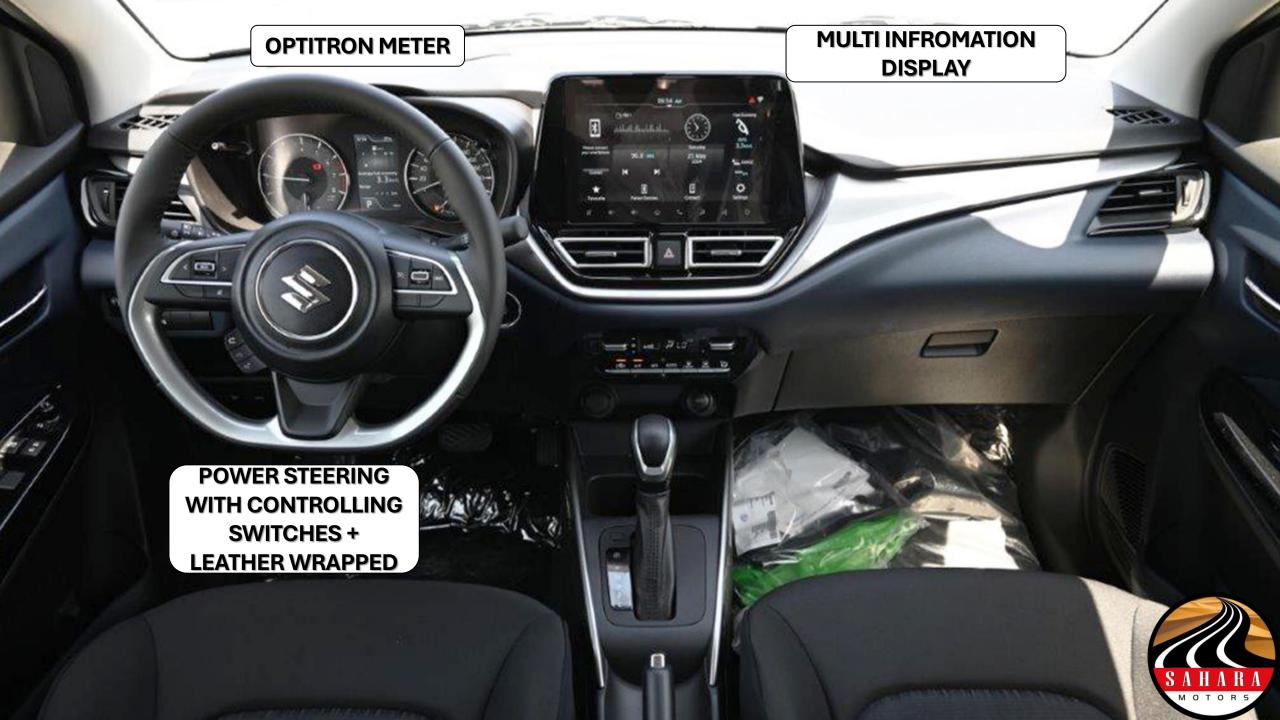

**FOOTWELL LIGHTS** 

LEATHER STEERING WHEEL

MAP READING LAMPS

**MULTI INFORMATION DISPLAY** 

**MULTI INFORMATION DISPLAY SIZE** 

**POWER STEERING** 

**REAR CUPHOLDERS** 

**SEAT ADJUSTMENT - MANUAL** 