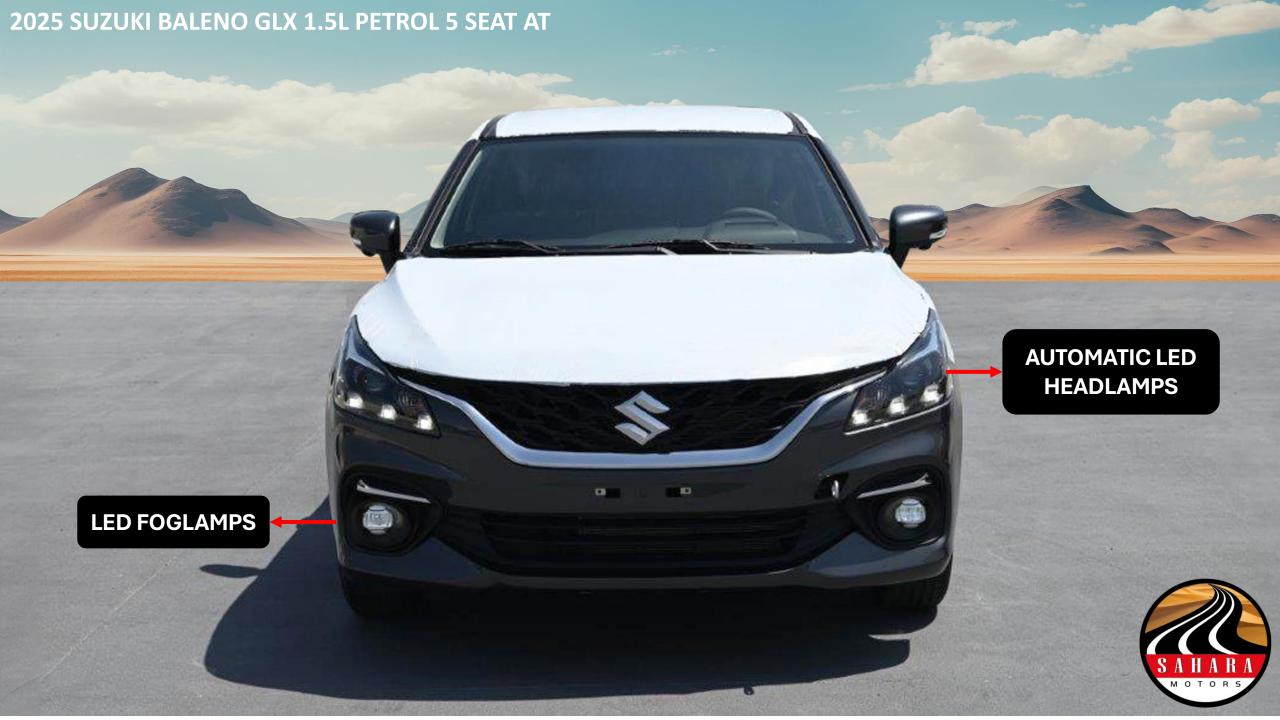

**FOG LAMP - FRONT AND REAR** 

**HID HEADLIGHTS** 

HIGH MOUNT STOP LAMP

**LED FOG LIGHTS** 

**OFF-ROAD DAMPERS** 

**POWER TAILGATE** 

**POWER WINDOWS - FRONT AND REAR** 

**REAR SPOILER** 