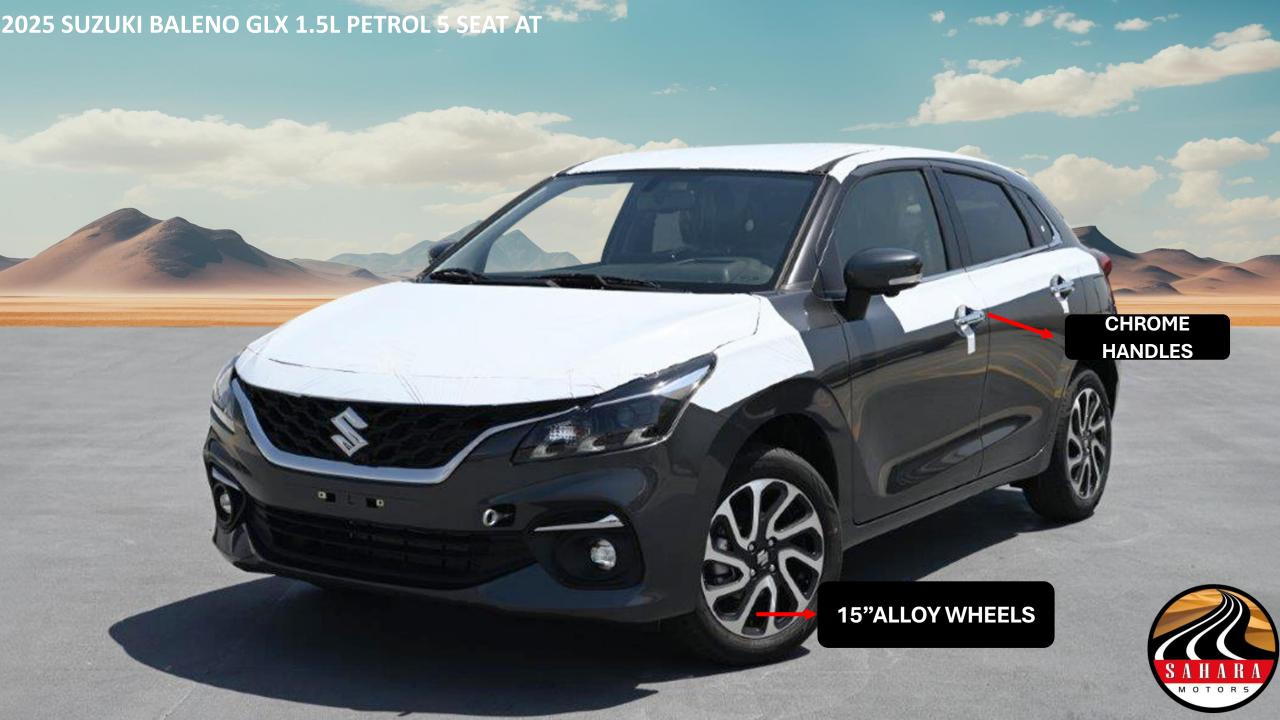

## 2025 SUZUKI SWIFT HATCHBACK GLX 1.2L CVT

**ACOUSTIC HOOD** 

**ALUMINIUM WHEELS** 

**CHROME DOOR HANDLES** 

**CHROME EXHAUST PIPES** 

**DAYTIME RUNNING LIGHTS - LED** 

DOOR MIRRORS WITH SIDE TURN SIGNAL

**ELECTRIC DOOR MIRRORS** 