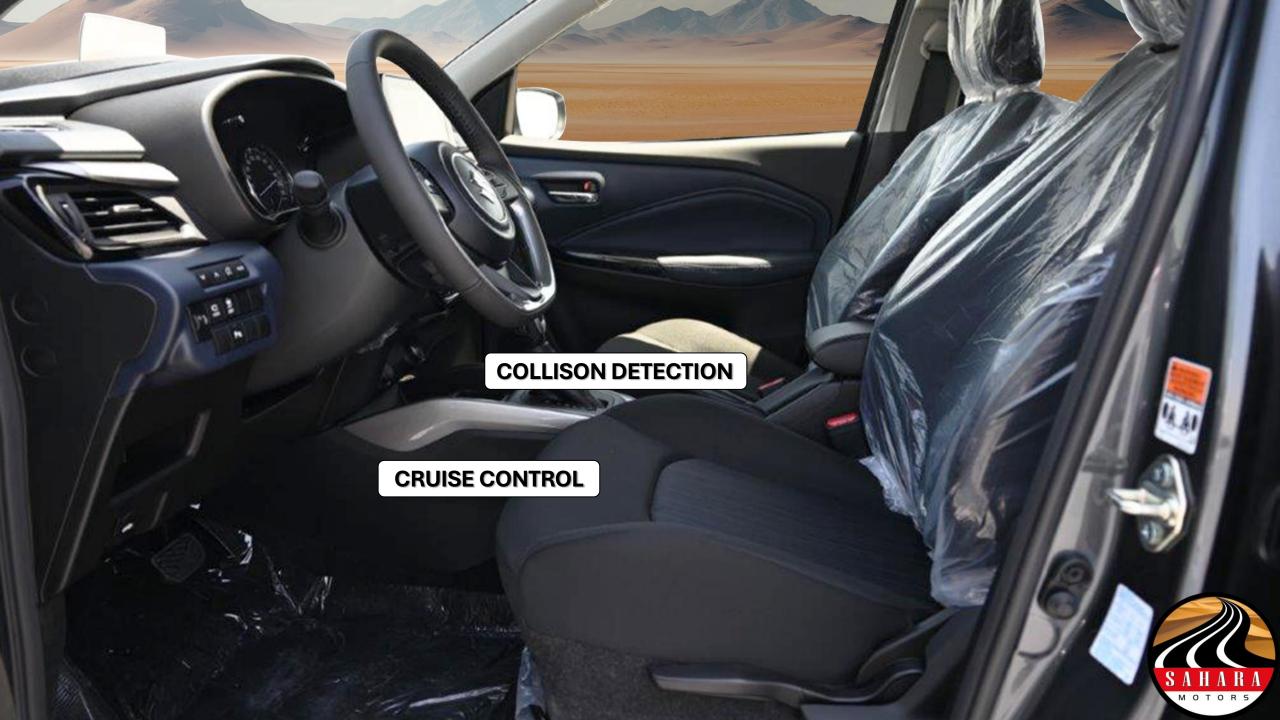

**SAFETY FEATURES** 

**ABS (ANTI-LOCK BRAKE SYSTEM)** 

**ACTIVE BONNET** 

**AIRBAGS** 

**ANTI-THEFT ALARM** 

**BA (BRAKE ASSIST)** 

**COLLISION DETECTION** 

**DIFFERENTIAL LOCK** 

**AUTOMATIC AC** 

AUX

**BLUETOOTH** 

**CD PLAYER** 

**CLIMATE CONTROL** 

**CRUISE CONTROL** 

**CRUISE CONTROL SWITCH ON STEERING** 

HDMI