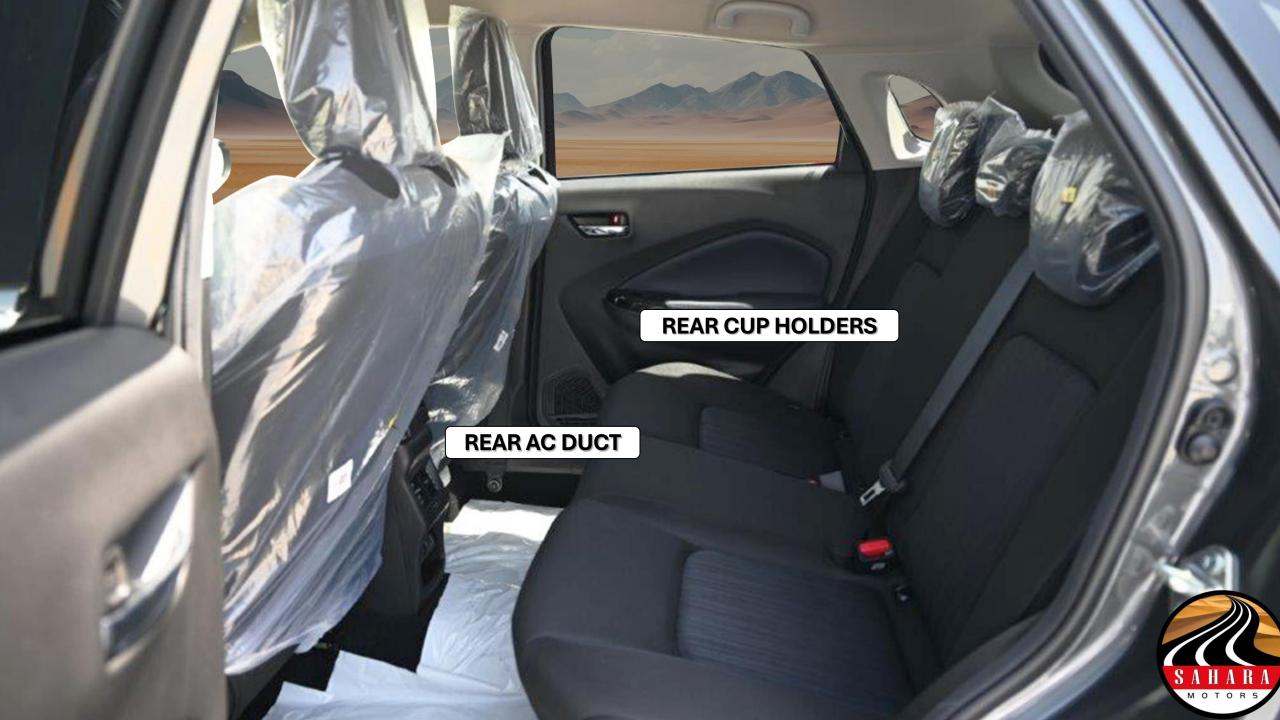

**SPEED LIMITER** 

TIRE PRESSURE MONITORING DISPLAY

**VEHICLE STABILITY CONTROL (VSC)** 

**INTERIOR FEATURES** 

**CENTRAL LOCKING** 

**CUPHOLDERS** 

**FABRIC SEATS** 

**FOLDABLE REAR SEATS WITH 60:40 SPLIT** 

**FOOTWELL LIGHTS** 

LEATHER STEERING WHEEL

MAP READING LAMPS

**MULTI INFORMATION DISPLAY** 

**MULTI INFORMATION DISPLAY SIZE** 

**POWER STEERING** 

**REAR CUPHOLDERS** 

**SEAT ADJUSTMENT - MANUAL** 