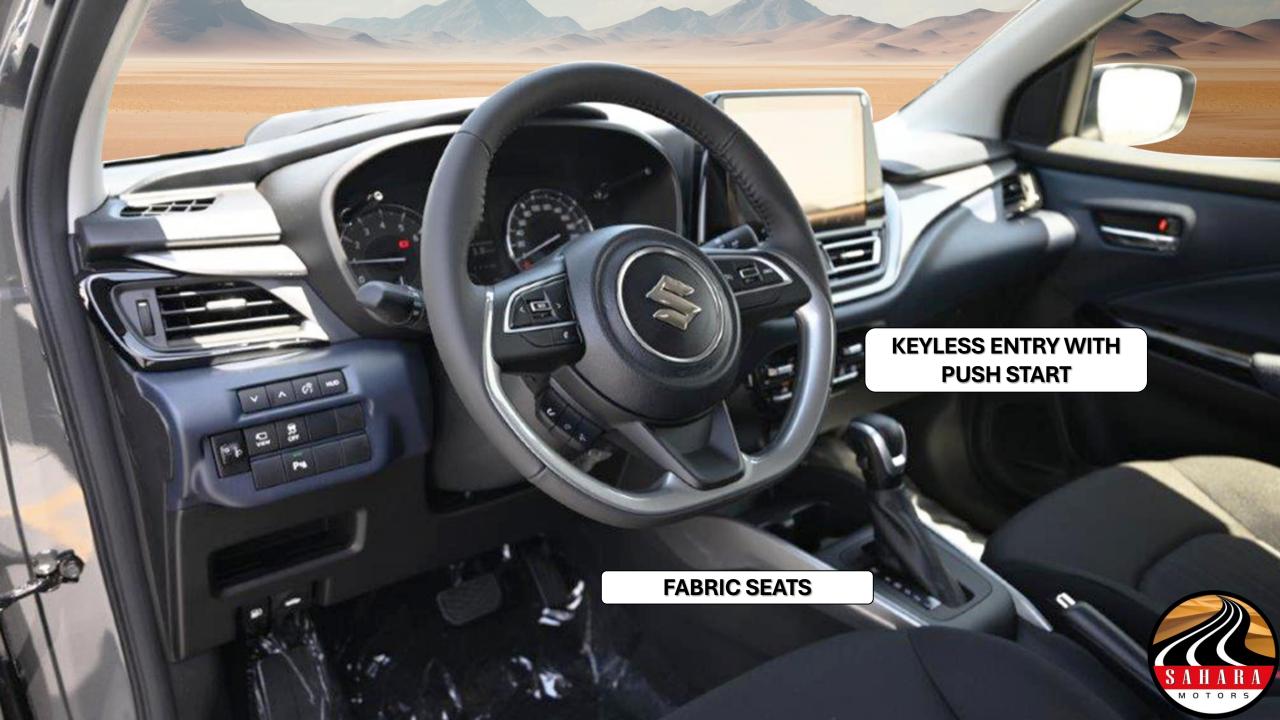

**SPEED LIMITER** 

TIRE PRESSURE MONITORING DISPLAY

**VEHICLE STABILITY CONTROL (VSC)** 

**INTERIOR FEATURES** 

**CENTRAL LOCKING** 

**CUPHOLDERS** 

**FABRIC SEATS** 

**FOLDABLE REAR SEATS WITH 60:40 SPLIT** 

**KEYLESS ENTRY** 

MP3

**NUMBER OF SPEAKERS** 

**PUSH BUTTON START** 

**RADIO** 

**TEMPERATURE DISPLAY** 

**USB** 

**WIRELESS HEADPHONES** 