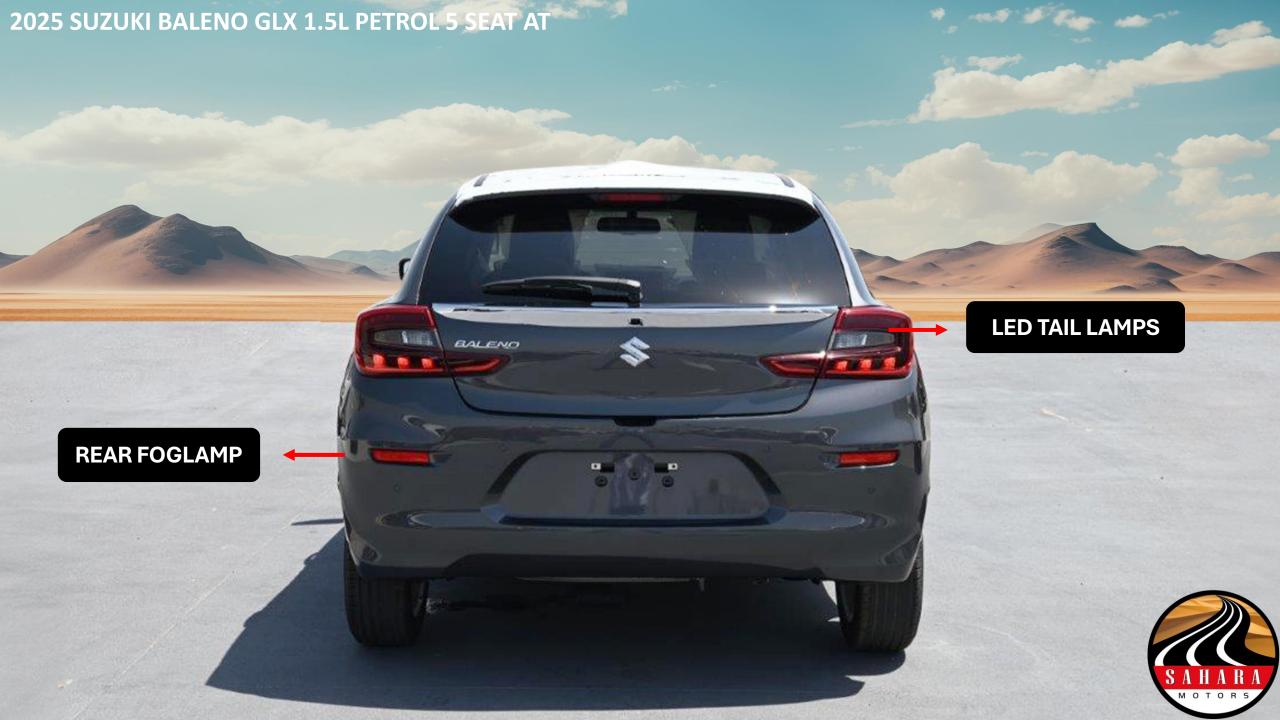

**EBD (ELECTRONIC BRAKEFORCE DISTRIBUTION)** 

FIRE EXTINGUISHER

**GAS SHOCK ABSORBER** 

**IMMOBILIZER** 

ISO FIX CHILD SEAT ANCHORS

PARKING SENSORS - FRONT AND REAR

**PARKING SENSORS - FRONT AND REAR** 

**PEDESTRIAN AIRBAG** 

**FOG LAMP - FRONT AND REAR** 

**HID HEADLIGHTS** 

HIGH MOUNT STOP LAMP

**LED FOG LIGHTS** 

**OFF-ROAD DAMPERS** 

**POWER TAILGATE** 

**POWER WINDOWS - FRONT AND REAR** 

**REAR SPOILER** 